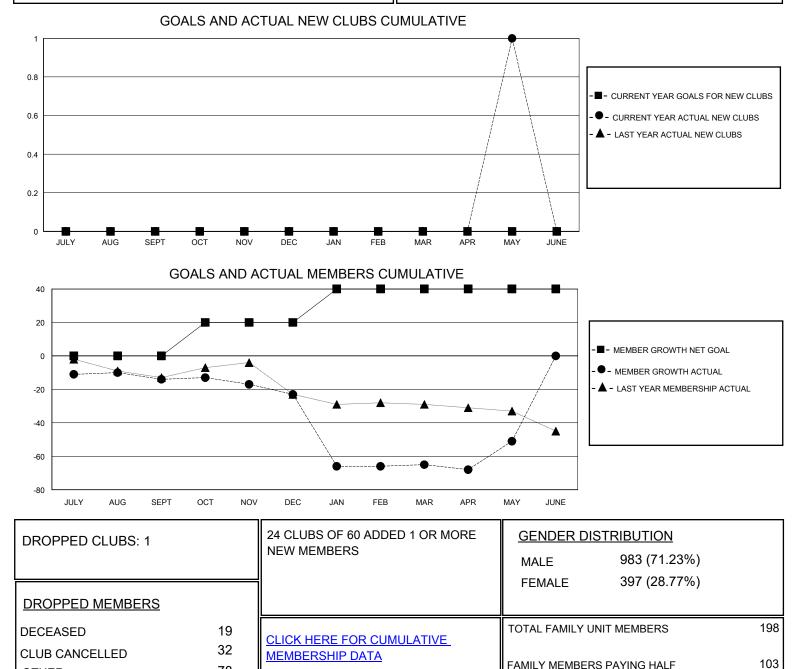

## District 16 N

Results as of: 5/31/2020

| GMT:                  | LOCATION NEW JERSEY |           |               |                       |                        |                         | GMT CA                                             |
|-----------------------|---------------------|-----------|---------------|-----------------------|------------------------|-------------------------|----------------------------------------------------|
| Clubs                 |                     |           |               | Members               |                        |                         |                                                    |
| RESULTS FOR 2019-2020 |                     |           |               | RESULTS FOR 2019-2020 |                        |                         |                                                    |
| QUARTER               | NEW CLUB GOAL       | NEW CLUBS | DROPPED CLUBS | QUARTER               | BER GROWTH NET<br>GOAL | MEMBER GROWTH<br>ACTUAL | DROPPED<br>MEMBERS ACTUAL<br>(including transfers) |
| JULY/AUG/SEPT         | 0                   | 0         | 0             | JULY/AUG/SEPT         | 0                      | 18                      | 30                                                 |
| OCT/NOV/DEC           | 0                   | 0         | 0             | OCT/NOV/DEC           | 20                     | 17                      | 25                                                 |
| JAN/FEB/MAR           | 0                   | 0         | 1             | JAN/FEB/MAR           | 20                     | 44                      | 61                                                 |
| APR/MAY/JUNE          | 0                   | 1         | 0             | APR/MAY/JUNE          | 0                      | 28                      | 13                                                 |

78

129

OTHER

TOTAL MBR0181 FAMILY MEMBERS PAYING HALF

DUES